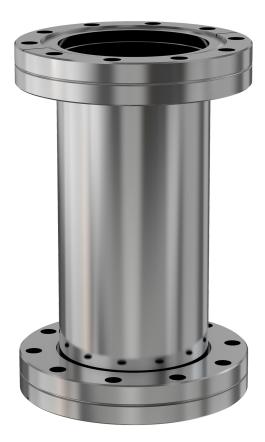

# **CF full nipple** 4.5" OD CF full nipple, extended port

Part number: 2N-250V

#### **CF full nipple** 4.5" OD CF full nipple, extended port

- The CF flange system is ideal for UHV system construction
- Rotatable flanges make component alignment easy
- Most popular sizes and types listed
- Contact us at 800-824-4166 if you can't find exactly what you need