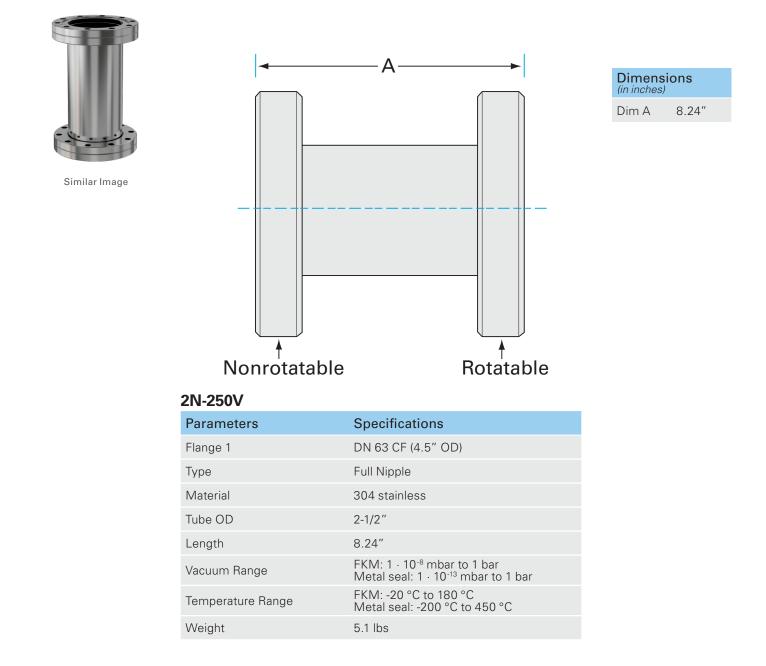

Similar Image

# **CF full nipple** 4.5" OD CF full nipple, extended port

Part number: 2N-250V

#### **CF full nipple** 4.5" OD CF full nipple, extended port

- The CF flange system is ideal for UHV system construction
- Rotatable flanges make component alignment easy
- Most popular sizes and types listed
- Contact us at 800-824-4166 if you can't find exactly what you need